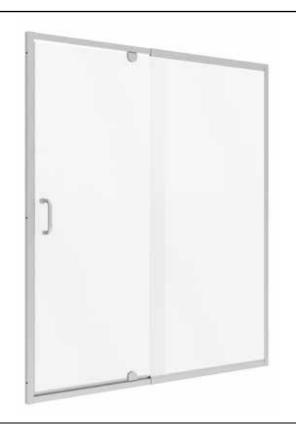

## **PIVOT SHOWER DOOR & PANEL**

Model #: CVDP4269-CL-BN

## FITS OPENING 36" TO 42"W X 69"H

Clear Glass

**Brushed Nickel Finish** 

1/4" tempered safety glass

An anodized aluminum frame

Through-the-glass C-handle and knob combination

An elegantly styled header

Pivot hinge system with a 6" opening adjustment

Full length magnetic strike for ultimate water seal

Up to 1/2" adjustment for out of square walls

Can be installed hinge right or left off of panel

Limited 5-Year Residential Warranty on Brushed Nickel Finish