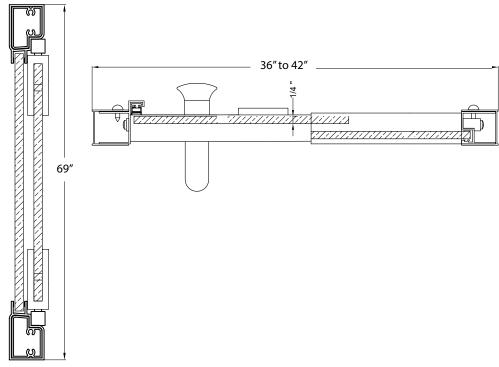

## FITS OPENING 36" TO 42"W X 69"H

Clear Glass

**Brushed Nickel Finish** 

1/4" tempered safety glass

An anodized aluminum frame

Through-the-glass C-handle and knob combination

An elegantly styled header

Pivot hinge system with a 6" opening adjustment

Full length magnetic strike for ultimate water seal

Up to 1/2" adjustment for out of square walls

Can be installed hinge right or left off of panel

Limited 5-Year Residential Warranty on Brushed Nickel Finish