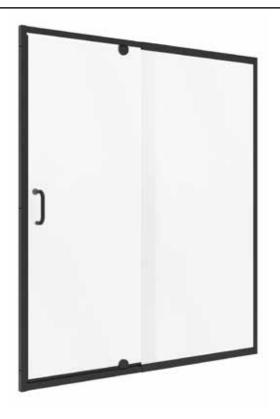

## **PIVOT SHOWER DOOR & PANEL**

Model #: CVDP4269-CL-MB

## FITS OPENING 36" TO 42"W X 69"H

Clear Glass

Matte Black Finish

1/4" tempered safety glass

An anodized aluminum frame

Through-the-glass C-handle and knob combination

An elegantly styled header

Pivot hinge system with a 6" opening adjustment

Full length magnetic strike for ultimate water seal

Up to 1/2" adjustment for out of square walls

Can be installed hinge right or left off of panel

Limited 2-Year Residential Warranty on Matte Black Finish

H2OFF® Clean Glass Technology is applied to the inside surface of the glass. Backed by a 5-Year Warranty

Matte Black