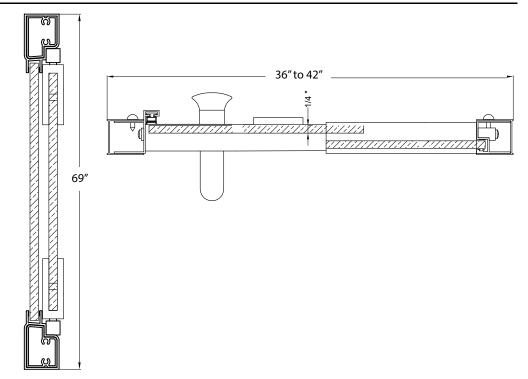

## FITS OPENING 36" TO 42"W X 69"H

Clear Glass

Matte Black Finish

1/4" tempered safety glass

An anodized aluminum frame

Through-the-glass C-handle and knob combination

An elegantly styled header

Pivot hinge system with a 6" opening adjustment