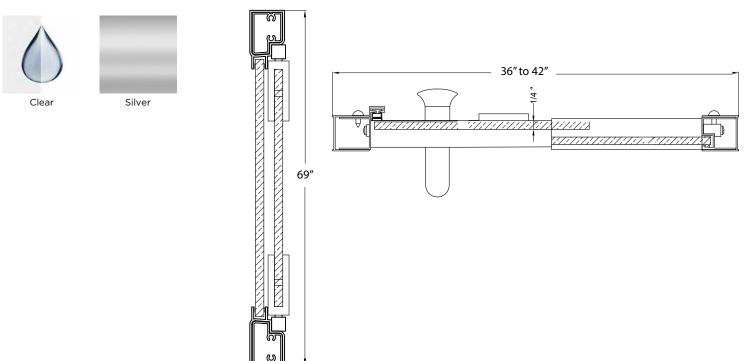

## FITS OPENING 36" TO 42"W X 69"H

Clear Glass Silver Finish 1/4" tempered safety glass An anodized aluminum frame Through-the-glass C-handle and knob combination An elegantly styled header Pivot hinge system with a 6" opening adjustment Full length magnetic strike for ultimate water seal Up to 1/2" adjustment for out of square walls Can be installed hinge right or left off of panel Limited 5-Year Residential Warranty on Silver Finish H2OFF® Clean Glass Technology is applied to the inside surface of the glass. Backed by a 5-Year Warranty