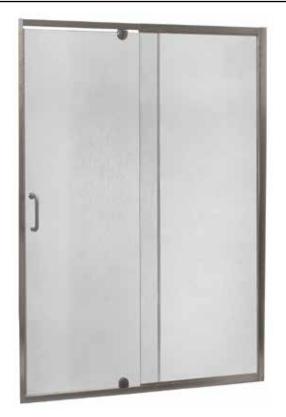

## **PIVOT SHOWER DOOR & PANEL**

Model #: CVDP4269-RN-BN

## FITS OPENING 36" TO 42"W X 69"H

Rain Glass Brushed Nickel Finish 1/4" tempered safety glass An anodized aluminum frame Through-the-glass C-handle and knob combination An elegantly styled header Pivot hinge system with a 6" opening adjustment Full length magnetic strike for ultimate water seal Up to 1/2" adjustment for out of square walls Can be installed hinge right or left off of panel Limited 5-Year Residential Warranty on Brushed Nickel Finish H2OFF® Clean Glass Technology is applied to the inside surface of the glass. Backed by a 5-Year Warranty