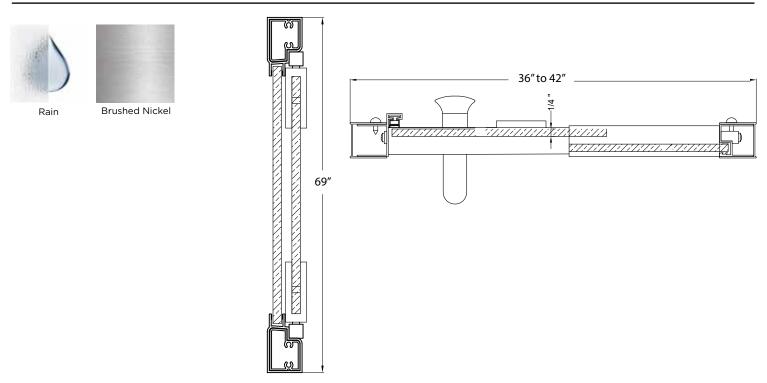

## FITS OPENING 36" TO 42"W X 69"H

Rain Glass Brushed Nickel Finish 1/4" tempered safety glass An anodized aluminum frame Through-the-glass C-handle and knob combination An elegantly styled header Pivot hinge system with a 6" opening adjustment Full length magnetic strike for ultimate water seal Up to 1/2" adjustment for out of square walls Can be installed hinge right or left off of panel Limited 5-Year Residential Warranty on Brushed Nickel Finish H2OFF® Clean Glass Technology is applied to the inside surface of the glass. Backed by a 5-Year Warranty