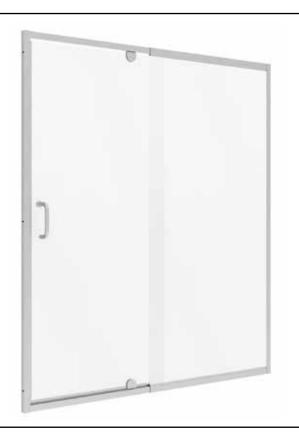

## **PIVOT SHOWER DOOR & PANEL**

Model #: CVDP4869-CL-BN

## Fits Opening 42" to 48"W x 69"H

Clear Glass

**Brushed Nickel Finish** 

1/4" tempered safety glass

An anodized aluminum frame

Through-the-glass C-handle and knob combination

An elegantly styled header

Pivot hinge system with a 6" opening adjustment

Full length magnetic strike for ultimate water seal

Up to 1/2" adjustment for out of square walls

Can be installed hinge right or left off of panel

Limited 5-Year Residential Warranty on Brushed Nickel Finish