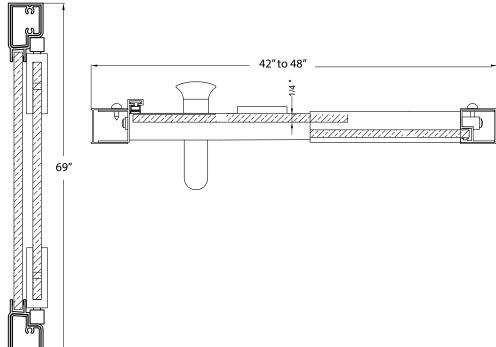

## Fits Opening 42" to 48"W x 69"H

Clear Glass

**Brushed Nickel Finish** 

1/4" tempered safety glass

An anodized aluminum frame

Through-the-glass C-handle and knob combination

An elegantly styled header

Pivot hinge system with a 6" opening adjustment

Full length magnetic strike for ultimate water seal

Up to 1/2" adjustment for out of square walls

Can be installed hinge right or left off of panel

Limited 5-Year Residential Warranty on Brushed Nickel Finish