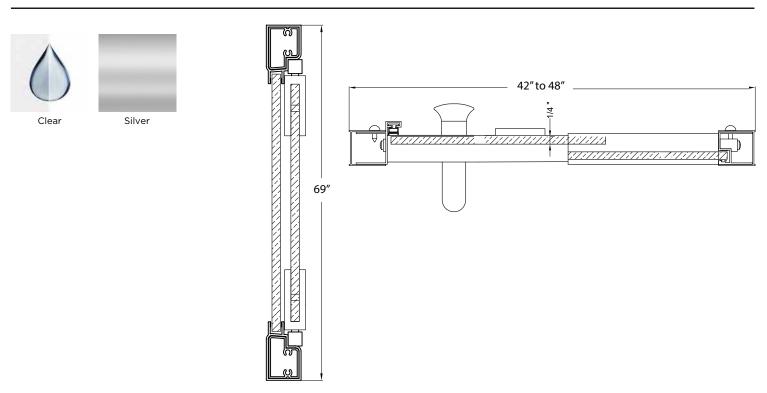

## Fits Opening 42" to 48"W x 69"H

Clear Glass

Silver Finish

1/4" tempered safety glass

An anodized aluminum frame

Through-the-glass C-handle and knob combination

An elegantly styled header

Pivot hinge system with a 6" opening adjustment

Full length magnetic strike for ultimate water seal

Up to 1/2'' adjustment for out of square walls

Can be installed hinge right or left off of panel

Limited 5-Year Residential Warranty on Silver Finish

 ${\rm H2OFF}^{\circledast}$  Clean Glass Technology is applied to the inside surface of the glass. Backed by a 5-Year Warranty