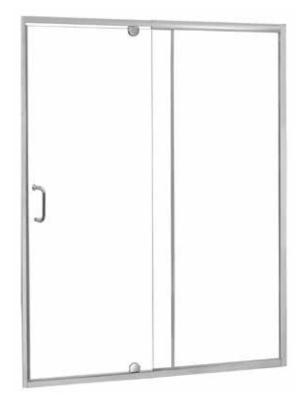

## **PIVOT SHOWER DOOR & PANEL**

Model #: CVDP4869-CL-SV

## Fits Opening 42" to 48"W x 69"H

Clear Glass

Silver Finish

1/4" tempered safety glass

An anodized aluminum frame

Through-the-glass C-handle and knob combination

An elegantly styled header

Pivot hinge system with a 6" opening adjustment

Full length magnetic strike for ultimate water seal

Up to 1/2'' adjustment for out of square walls

Can be installed hinge right or left off of panel

Limited 5-Year Residential Warranty on Silver Finish

 ${\rm H2OFF}^{\circledast}$  Clean Glass Technology is applied to the inside surface of the glass. Backed by a 5-Year Warranty