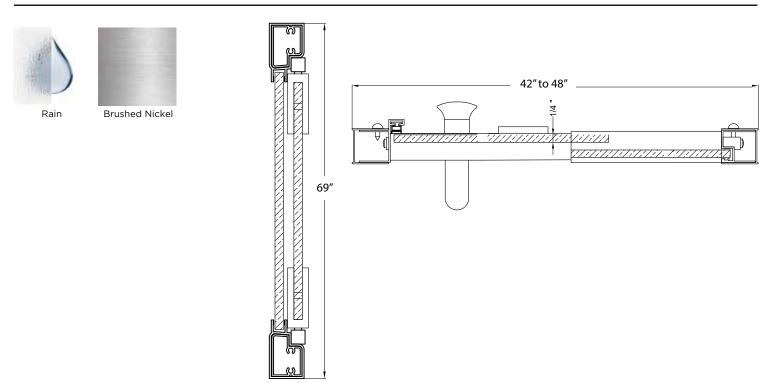

## Fits Opening 42" to 48"W x 69"H

Rain Glass

Brushed Nickel Finish

1/4" tempered safety glass

An anodized aluminum frame

Through-the-glass C-handle and knob combination

An elegantly styled header

Pivot hinge system with a 6" opening adjustment

Full length magnetic strike for ultimate water seal

Up to 1/2" adjustment for out of square walls

Can be installed hinge right or left off of panel

Limited 5-Year Residential Warranty on Brushed Nickel Finish