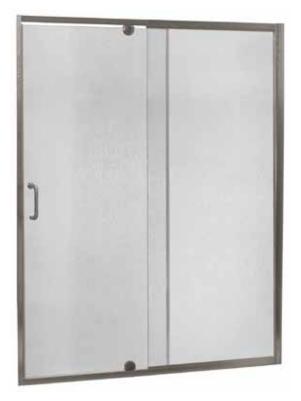

## **PIVOT SHOWER DOOR & PANEL**

Model #: CVDP4869-RN-BN

## Fits Opening 42" to 48"W x 69"H

Rain Glass

Brushed Nickel Finish

1/4" tempered safety glass

An anodized aluminum frame

Through-the-glass C-handle and knob combination

An elegantly styled header

Pivot hinge system with a 6" opening adjustment

Full length magnetic strike for ultimate water seal

Up to 1/2" adjustment for out of square walls

Can be installed hinge right or left off of panel

Limited 5-Year Residential Warranty on Brushed Nickel Finish