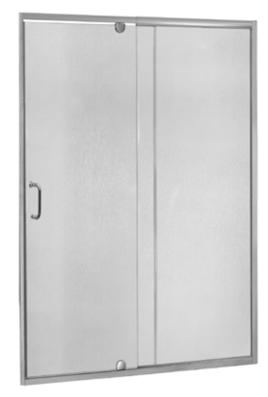

## **PIVOT SHOWER DOOR & PANEL**

Model #: CVDP4869-RN-SV

## Fits Opening 42" to 48"W x 69"H

Rain Glass

Silver Finish

1/4" tempered safety glass

An anodized aluminum frame

Through-the-glass C-handle and knob combination

An elegantly styled header

Pivot hinge system with a 6" opening adjustment

Full length magnetic strike for ultimate water seal

Up to 1/2'' adjustment for out of square walls

Can be installed hinge right or left off of panel

Limited 5-Year Residential Warranty on Silver Finish

H2OFF® Clean Glass Technology is applied to the inside surface of the glass. Backed by a 5-Year Warranty