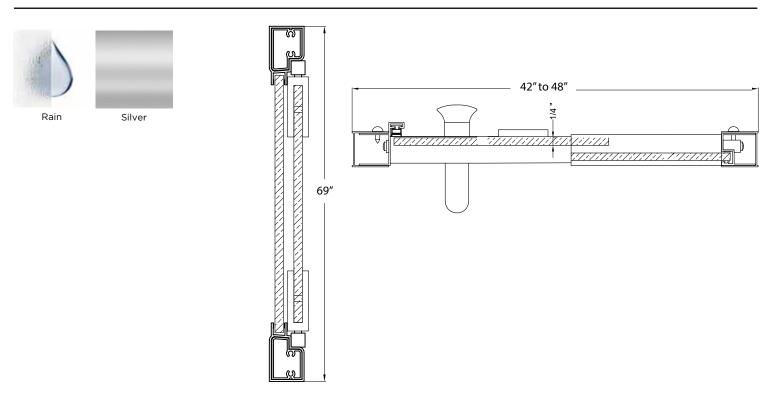

## Fits Opening 42" to 48"W x 69"H

Rain Glass

Silver Finish

1/4" tempered safety glass

An anodized aluminum frame

Through-the-glass C-handle and knob combination

An elegantly styled header

Pivot hinge system with a 6" opening adjustment

Full length magnetic strike for ultimate water seal

Up to 1/2'' adjustment for out of square walls

Can be installed hinge right or left off of panel

Limited 5-Year Residential Warranty on Silver Finish

H2OFF® Clean Glass Technology is applied to the inside surface of the glass. Backed by a 5-Year Warranty