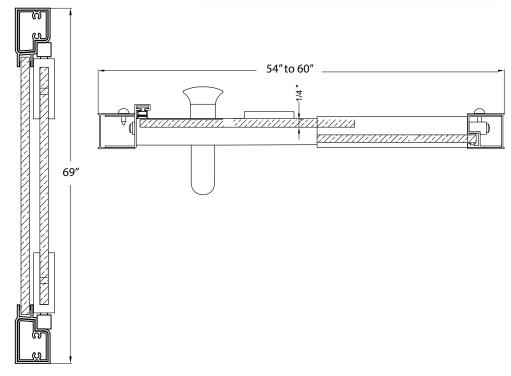

## FITS OPENING 54" TO 60"W X 69"H

Clear Glass

**Brushed Nickel Finish** 

1/4" tempered safety glass

An anodized aluminum frame

Through-the-glass C-handle and knob combination

An elegantly styled header

Pivot hinge system with a 6" opening adjustment

Full length magnetic strike for ultimate water seal

Up to 1/2" adjustment for out of square walls

Can be installed hinge right or left off of panel

Limited 5-Year Residential Warranty on Brushed Nickel Finish