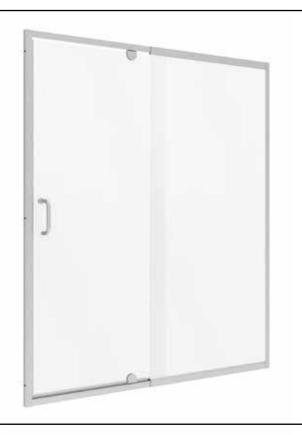

## **PIVOT SHOWER DOOR & PANEL**

Model #: CVDP6069-CL-BN

## FITS OPENING 54" TO 60"W X 69"H

Clear Glass

**Brushed Nickel Finish** 

1/4" tempered safety glass

An anodized aluminum frame

Through-the-glass C-handle and knob combination

An elegantly styled header

Pivot hinge system with a 6" opening adjustment

Full length magnetic strike for ultimate water seal

Up to 1/2" adjustment for out of square walls

Can be installed hinge right or left off of panel

Limited 5-Year Residential Warranty on Brushed Nickel Finish