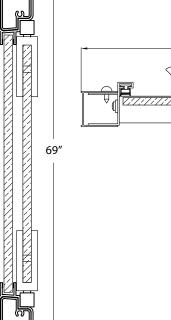

## FITS OPENING 54" TO 60"W X 69"H

Clear Glass

Matte Black Finish

1/4" tempered safety glass

An anodized aluminum frame

Through-the-glass C-handle and knob combination

An elegantly styled header

Pivot hinge system with a 6" opening adjustment