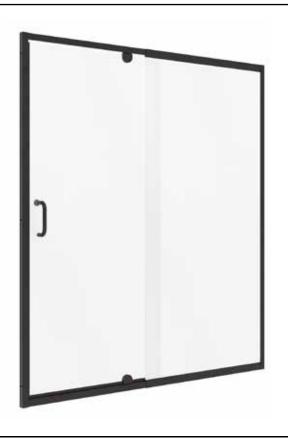

## **PIVOT SHOWER DOOR & PANEL**

Model #: CVDP6069-CL-MB

## FITS OPENING 54" TO 60"W X 69"H

Clear Glass

Matte Black Finish

1/4" tempered safety glass

An anodized aluminum frame

Through-the-glass C-handle and knob combination

An elegantly styled header

Pivot hinge system with a 6" opening adjustment

Full length magnetic strike for ultimate water seal

Up to 1/2" adjustment for out of square walls

Can be installed hinge right or left off of panel

Limited 2-Year Residential Warranty on Matte Black Finish