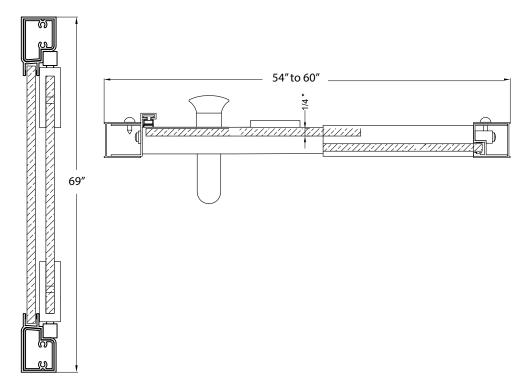

## FITS OPENING 54" TO 60"W X 69"H

Clear Glass

Silver Finish

1/4" tempered safety glass

An anodized aluminum frame

Through-the-glass C-handle and knob combination

An elegantly styled header

Pivot hinge system with a 6" opening adjustment

Full length magnetic strike for ultimate water seal

Up to 1/2" adjustment for out of square walls

Can be installed hinge right or left off of panel

Limited 5-Year Residential Warranty on Silver Finish

H2OFF® Clean Glass Technology is applied to the inside surface of the glass. Backed by a 5-Year Warranty