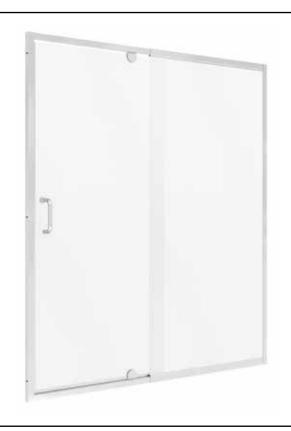

## **PIVOT SHOWER DOOR & PANEL**

Model #: CVDP6069-CL-SV

## FITS OPENING 54" TO 60"W X 69"H

Clear Glass

Silver Finish

1/4" tempered safety glass

An anodized aluminum frame

Through-the-glass C-handle and knob combination

An elegantly styled header

Pivot hinge system with a 6" opening adjustment

Full length magnetic strike for ultimate water seal

Up to 1/2" adjustment for out of square walls

Can be installed hinge right or left off of panel

Limited 5-Year Residential Warranty on Silver Finish

H2OFF® Clean Glass Technology is applied to the inside surface of the glass. Backed by a 5-Year Warranty