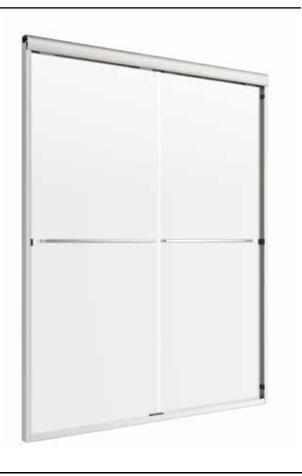

## FRAMELESS SLIDING SHOWER DOOR

Model# CVSS4265-CL-BN

## FITS OPENING 38" TO 42"W X 65"H

Clear Glass

**Brushed Nickel Finish** 

1/4" tempered safety glass

An anodized aluminum frame

Through-the-glass towel bars and hangers

An elegantly styled header

Safe Slider® clip keeps doors gliding smooth

Bottom track designed for easy cleaning

Up to 3/4" adjustment for out of square walls

Limited 5-Year Residential Warranty on Brushed Nickel Finish

H2OFF® Clean Glass Technology is applied to the inside surface of the glass. Backed by a 5-Year Warranty