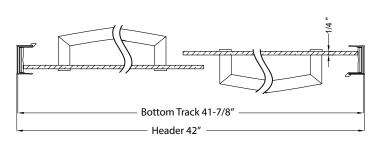

## FITS OPENING 38" TO 42"W X 65"H

Clear Glass

**Brushed Nickel Finish** 

1/4" tempered safety glass

An anodized aluminum frame

Through-the-glass towel bars and hangers

An elegantly styled header

Safe Slider® clip keeps doors gliding smooth

Bottom track designed for easy cleaning

Up to 3/4" adjustment for out of square walls

Limited 5-Year Residential Warranty on Brushed Nickel Finish

H2OFF® Clean Glass Technology is applied to the inside surface of the glass. Backed by a 5-Year Warranty