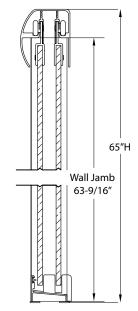

## FITS OPENING 38" TO 42"W X 65"H

Clear Glass

**Brushed Nickel Finish** 

1/4" tempered safety glass

An anodized aluminum frame

Through-the-glass towel bars and hangers

An elegantly styled header

Safe Slider® clip keeps doors gliding smooth

Bottom track designed for easy cleaning

Up to 3/4" adjustment for out of square walls

Limited 5-Year Residential Warranty on Brushed Nickel Finish

H2OFF® Clean Glass Technology is applied to the inside surface of the glass. Backed by a 5-Year Warranty