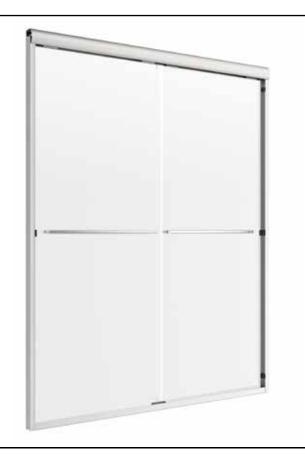

## FRAMELESS SLIDING SHOWER DOOR

Model# CVSS4665-CL-BN

## FITS OPENING 42" TO 46"W x 65"H

Clear Glass

**Brushed Nickel Finish** 

1/4" tempered safety glass

An anodized aluminum frame

Through-the-glass towel bars and hangers

An elegantly styled header

Safe Slider® clip keeps doors gliding smooth

Bottom track designed for easy cleaning

Up to 3/4" adjustment for out of square walls

Limited 5-Year Residential Warranty on Brushed Nickel Finish

H2OFF® Clean Glass Technology is applied to the inside surface of the glass. Backed by a 5-Year Warranty