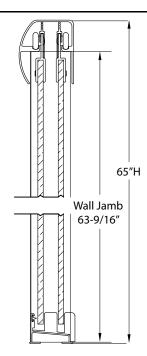

## FITS OPENING 42" TO 46"W x 65"H

Clear Glass

**Brushed Nickel Finish** 

1/4" tempered safety glass

An anodized aluminum frame

Through-the-glass towel bars and hangers

An elegantly styled header

Safe Slider® clip keeps doors gliding smooth