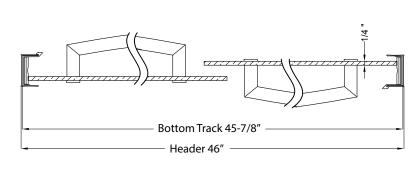

## FITS OPENING 42" TO 46"W x 65"H

Clear Glass

**Brushed Nickel Finish** 

1/4" tempered safety glass

An anodized aluminum frame

Through-the-glass towel bars and hangers

An elegantly styled header

Safe Slider® clip keeps doors gliding smooth

Bottom track designed for easy cleaning

Up to 3/4" adjustment for out of square walls

Limited 5-Year Residential Warranty on Brushed Nickel Finish

H2OFF® Clean Glass Technology is applied to the inside surface of the glass. Backed by a 5-Year Warranty