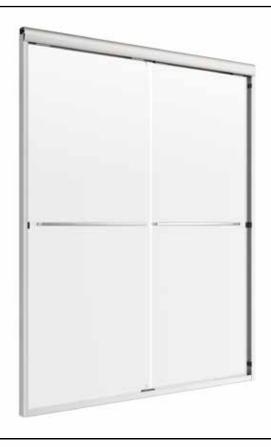

## FRAMELESS SLIDING SHOWER DOOR

Model# CVSS4670-CL-BN

## FITS OPENING 42" TO 46"W x 70"H

Clear Glass

**Brushed Nickel Finish** 

1/4" tempered safety glass

An anodized aluminum frame

Through-the-glass towel bars and hangers

An elegantly styled header

Safe Slider® clip keeps doors gliding smooth

Bottom track designed for easy cleaning

Up to 3/4" adjustment for out of square walls

Limited 5-Year Residential Warranty on Brushed Nickel Finish

H2OFF® Clean Glass Technology is applied to the inside surface of the glass. Backed by a 5-Year Warranty