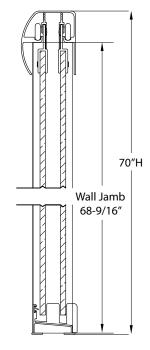

## FITS OPENING 42" TO 46"W x 70"H

Clear Glass

**Brushed Nickel Finish** 

1/4" tempered safety glass

An anodized aluminum frame

Through-the-glass towel bars and hangers

An elegantly styled header

Safe Slider® clip keeps doors gliding smooth