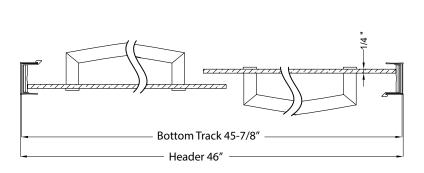

Bottom track designed for easy cleaning

Up to 3/4" adjustment for out of square walls

Limited 5-Year Residential Warranty on Brushed Nickel Finish

H2OFF® Clean Glass Technology is applied to the inside surface of the glass. Backed by a 5-Year Warranty