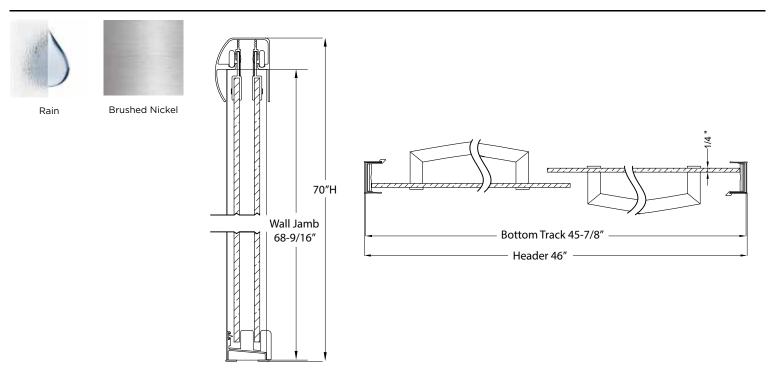

## FITS OPENING 42" TO 46"W x 70"H

Rain Glass

Brushed Nickel Finish

1/4" tempered safety glass

An anodized aluminum frame

Through-the-glass towel bars and hangers

An elegantly styled header

Safe Slider® clip keeps doors gliding smooth

Bottom track designed for easy cleaning

Up to 3/4" adjustment for out of square walls

Limited 5-Year Residential Warranty on Brushed Nickel Finish

H2OFF® Clean Glass Technology is applied to the inside surface of the glass. Backed by a 5-Year Warranty