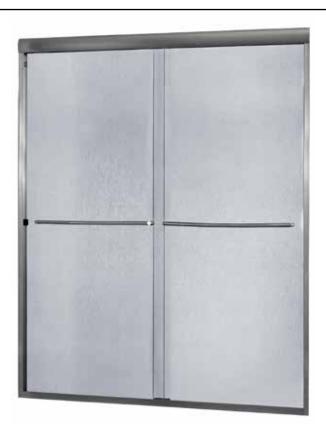

## **COVE** COLLECTION

## FRAMELESS SLIDING SHOWER DOOR

## Model# CVSS4670-RN-BN

## FITS OPENING 42" TO 46"W x 70"H

Rain Glass

Brushed Nickel Finish

1/4" tempered safety glass

An anodized aluminum frame

Through-the-glass towel bars and hangers

An elegantly styled header

Safe Slider® clip keeps doors gliding smooth