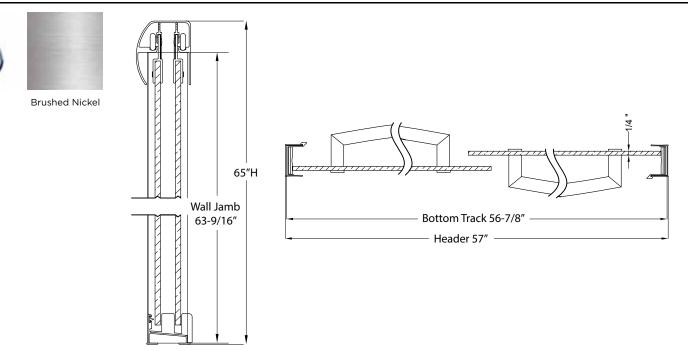

## FITS OPENING 53" TO 57"W x 65"H

Clear Glass Brushed Nickel Finish 1/4" tempered safety glass An anodized aluminum frame Through-the-glass towel bars and hangers An elegantly styled header Safe Slider® clip keeps doors gliding smooth Bottom track designed for easy cleaning Up to 3/4" adjustment for out of square walls Limited 5-Year Residential Warranty on Brushed Nickel Finish H2OFF® Clean Glass Technology is applied to the inside