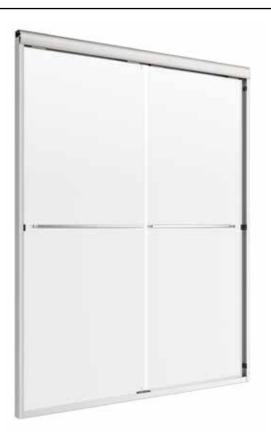

## FRAMELESS SLIDING SHOWER DOOR

## Model# CVSS5765-CL-BN

## FITS OPENING 53" TO 57"W x 65"H

Clear Glass Brushed Nickel Finish 1/4" tempered safety glass An anodized aluminum frame Through-the-glass towel bars and hangers An elegantly styled header Safe Slider® clip keeps doors gliding smooth Bottom track designed for easy cleaning Up to 3/4" adjustment for out of square walls Limited 5-Year Residential Warranty on Brushed Nickel Finish H2OFF® Clean Glass Technology is applied to the inside