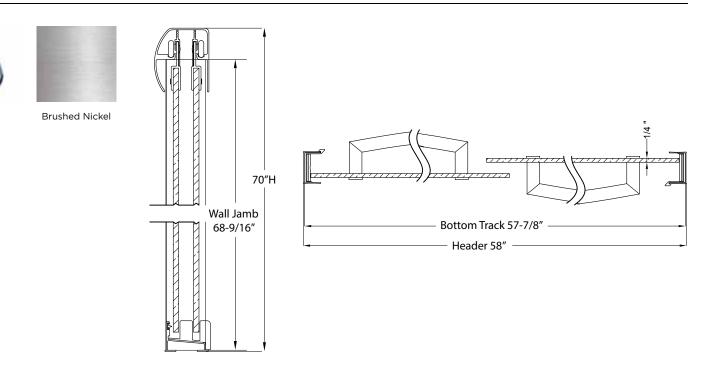

## FITS OPENING 54" TO 58"W x 70"H

Clear Glass Brushed Nickel Finish 1/4" tempered safety glass An anodized aluminum frame Through-the-glass towel bars and hangers An elegantly styled header Safe Slider® clip keeps doors gliding smooth Bottom track designed for easy cleaning Up to 3/4" adjustment for out of square walls Limited 5-Year Residential Warranty on Brushed Nickel Finish