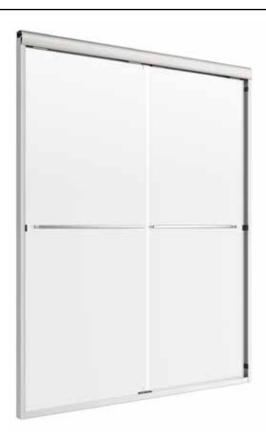

## **COVE** COLLECTION

## FRAMELESS SLIDING SHOWER DOOR

Model# CVSS5870-CL-BN

## FITS OPENING 54" TO 58"W x 70"H

Clear Glass Brushed Nickel Finish 1/4" tempered safety glass An anodized aluminum frame Through-the-glass towel bars and hangers An elegantly styled header Safe Slider® clip keeps doors gliding smooth Bottom track designed for easy cleaning Up to 3/4" adjustment for out of square walls Limited 5-Year Residential Warranty on Brushed Nickel Finish