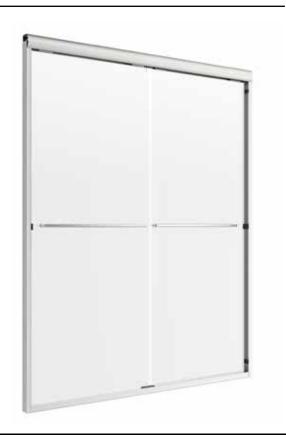

## FRAMELESS SLIDING SHOWER DOOR

Model# CVSS6072-CL-BN

## FITS OPENING 56" TO 60"W X 72"H

Clear Glass

**Brushed Nickel Finish** 

1/4" tempered safety glass

An anodized aluminum frame

Through-the-glass towel bars and hangers

An elegantly styled header

Safe Slider® clip keeps doors gliding smooth

Bottom track designed for easy cleaning

Up to 3/4" adjustment for out of square walls

Limited 5-Year Residential Warranty on Brushed Nickel Finish

H2OFF® Clean Glass Technology is applied to the inside surface of the glass. Backed by a 5-Year Warranty