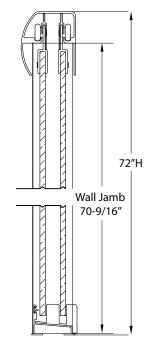

## FITS OPENING 56" TO 60"W X 72"H

Clear Glass

**Brushed Nickel Finish** 

1/4" tempered safety glass

An anodized aluminum frame

Through-the-glass towel bars and hangers

An elegantly styled header

Safe Slider® clip keeps doors gliding smooth

Bottom track designed for easy cleaning

Up to 3/4" adjustment for out of square walls

Limited 5-Year Residential Warranty on Brushed Nickel Finish

H2OFF® Clean Glass Technology is applied to the inside surface of the glass. Backed by a 5-Year Warranty