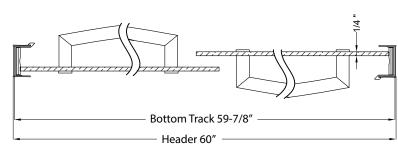

## FITS OPENING 56" TO 60"W X 72"H

Clear Glass

**Brushed Nickel Finish** 

1/4" tempered safety glass

An anodized aluminum frame

Through-the-glass towel bars and hangers

An elegantly styled header

Safe Slider® clip keeps doors gliding smooth

Bottom track designed for easy cleaning

Up to 3/4" adjustment for out of square walls

Limited 5-Year Residential Warranty on Brushed Nickel Finish

H2OFF® Clean Glass Technology is applied to the inside surface of the glass. Backed by a 5-Year Warranty