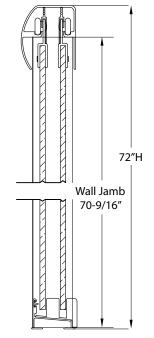

## FITS OPENING 56" TO 60"W X 72"H

Rain Glass

**Brushed Nickel Finish** 

1/4" tempered safety glass

An anodized aluminum frame

Through-the-glass towel bars and hangers

An elegantly styled header

Safe Slider® clip keeps doors gliding smooth

Bottom track designed for easy cleaning

Up to 3/4" adjustment for out of square walls

Limited 5-Year Residential Warranty on Brushed Nickel Finish

H2OFF® Clean Glass Technology is applied to the inside surface of the glass. Backed by a 5-Year Warranty