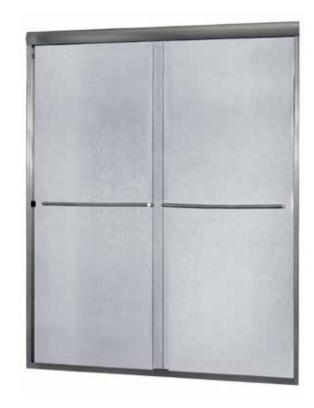

## FRAMELESS SLIDING SHOWER DOOR

## Model# CVSS6072-RN-BN

## FITS OPENING 56" TO 60"W X 72"H

Rain Glass

**Brushed Nickel Finish** 

1/4" tempered safety glass

An anodized aluminum frame

Through-the-glass towel bars and hangers

An elegantly styled header

Safe Slider® clip keeps doors gliding smooth

Bottom track designed for easy cleaning

Up to 3/4" adjustment for out of square walls

Limited 5-Year Residential Warranty on Brushed Nickel Finish

H2OFF® Clean Glass Technology is applied to the inside surface of the glass. Backed by a 5-Year Warranty