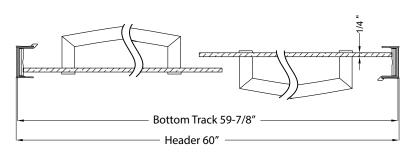

## FITS OPENING 56" TO 60"W X 72"H

Rain Glass

**Brushed Nickel Finish** 

1/4" tempered safety glass

An anodized aluminum frame

Through-the-glass towel bars and hangers

An elegantly styled header

Safe Slider® clip keeps doors gliding smooth

Bottom track designed for easy cleaning

Up to 3/4" adjustment for out of square walls

Limited 5-Year Residential Warranty on Brushed Nickel Finish

H2OFF® Clean Glass Technology is applied to the inside surface of the glass. Backed by a 5-Year Warranty