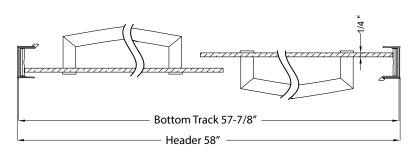

## FITS OPENING 54" TO 58"W X 55"H

Clear Glass

**Brushed Nickel Finish** 

1/4" tempered safety glass

An anodized aluminum frame

Through-the-glass towel bars and hangers

An elegantly styled header

Safe Slider® clip keeps doors gliding smooth

Bottom track designed for easy cleaning

Up to 3/4" adjustment for out of square walls

Limited 5-Year Residential Warranty on Brushed Nickel Finish

H2OFF® Clean Glass Technology is applied to the inside surface of the glass. Backed by a 5-Year Warranty