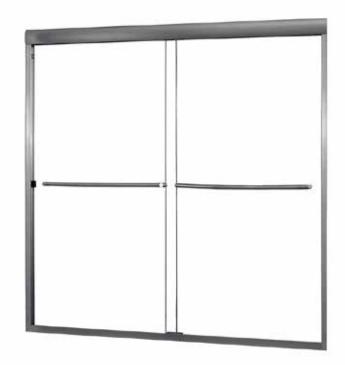

## FRAMELESS SLIDING TUB DOOR

Model# CVST5855-CL-BN

## FITS OPENING 54" TO 58"W X 55"H

Clear Glass

**Brushed Nickel Finish** 

1/4" tempered safety glass

An anodized aluminum frame

Through-the-glass towel bars and hangers

An elegantly styled header

Safe Slider® clip keeps doors gliding smooth

Bottom track designed for easy cleaning

Up to 3/4" adjustment for out of square walls

Limited 5-Year Residential Warranty on Brushed Nickel Finish

H2OFF® Clean Glass Technology is applied to the inside surface of the glass. Backed by a 5-Year Warranty