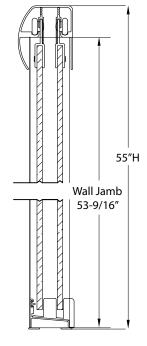

## FITS OPENING 54" TO 58"W X 55"H

Clear Glass

**Brushed Nickel Finish** 

1/4" tempered safety glass

An anodized aluminum frame

Through-the-glass towel bars and hangers

An elegantly styled header

Safe Slider® clip keeps doors gliding smooth

Bottom track designed for easy cleaning

Up to 3/4" adjustment for out of square walls

Limited 5-Year Residential Warranty on Brushed Nickel Finish

H2OFF® Clean Glass Technology is applied to the inside surface of the glass. Backed by a 5-Year Warranty