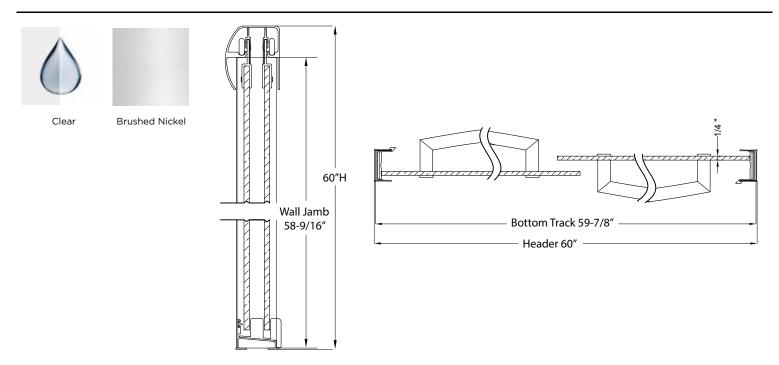

## FITS OPENING 56" TO 60"W X 60"H

**Clear Glass** 

Brushed Nickel Finish

1/4" tempered safety glass

An anodized aluminum frame

Through-the-glass towel bars and hangers

An elegantly styled header

Safe Slider<sup>®</sup> clip keeps doors gliding smooth

Bottom track designed for easy cleaning

Up to 3/4" adjustment for out of square walls

Limited 5-Year Residential Warranty on Brushed Nickel Finish

H2OFF® Clean Glass Technology is applied to the inside surface of the glass. Backed by a 5-Year Warranty