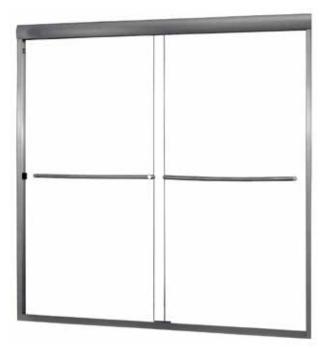

## FRAMELESS SLIDING TUB DOOR

Model# CVST6060-CL-BN

## FITS OPENING 56" TO 60"W X 60"H

**Clear Glass** 

Brushed Nickel Finish

1/4" tempered safety glass

An anodized aluminum frame

Through-the-glass towel bars and hangers

An elegantly styled header

Safe Slider<sup>®</sup> clip keeps doors gliding smooth

Bottom track designed for easy cleaning

Up to 3/4" adjustment for out of square walls

Limited 5-Year Residential Warranty on Brushed Nickel Finish

H2OFF® Clean Glass Technology is applied to the inside surface of the glass. Backed by a 5-Year Warranty