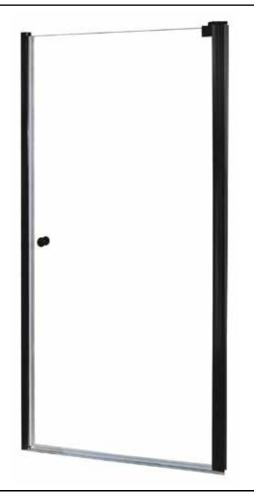

## **PIVOT SWING SHOWER DOOR**

Model# CVSW2572-CL-OR

FITS OPENING 22-1/2" TO 24-1/2"W X 72"H

Clear Glass Oil Rubbed Bronze Finish 1/4" tempered safety glass An anodized aluminum frame Through-the-glass knob Up to 1/2" adjustment for out of square walls Doors are backed by a Limited Lifetime Warranty H2OFF® Clean Glass Technology is applied to the insidesurface of the glass Backed by a 10-Year Warranty WAMM®: We All Make Mistakes®! Program