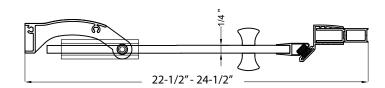

## **PIVOT SWING SHOWER DOOR**

Model# CVSW2572-CL-OR

FITS OPENING 22-1/2" TO 24-1/2"W X 72"H

Clear Glass Oil Rubbed Bronze Finish 1/4" tempered safety glass An anodized aluminum frame Through-the-glass knob Up to 1/2" adjustment for out of square walls Doors are backed by a Limited Lifetime Warranty H2OFF® Clean Glass Technology is applied to the insidesurface of the glass Backed by a 10-Year Warranty WAMM®: We All Make Mistakes®! Program