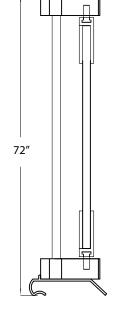

## **PIVOT SWING SHOWER DOOR**

Model# CVSW2572-CL-OR

FITS OPENING 22-1/2" TO 24-1/2"W X 72"H

Clear Glass Oil Rubbed Bronze Finish 1/4" tempered safety glass An anodized aluminum frame Through-the-glass knob Up to 1/2" adjustment for out of square walls Doors are backed by a Limited Lifetime Warranty H2OFF® Clean Glass Technology is applied to the insidesurface of the glass Backed by a 10-Year Warranty WAMM®: We All Make Mistakes®! Program