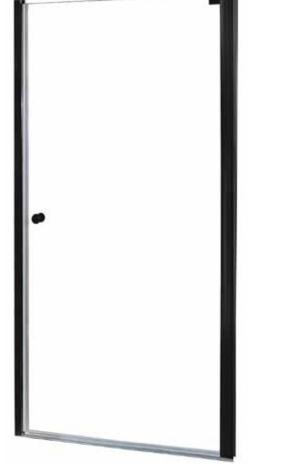

## **PIVOT SWING SHOWER DOOR**

Model# CVSW3572-CL-OR

FITS OPENING 32-1/2" TO 34-1/2"W X 72"H Clear Glass Oil Rubbed Bronze Finish 1/4" tempered safety glass An anodized aluminum frame Through-the-glass knob Up to 1/2'' adjustment for out of square walls Doors are backed by a Limited Lifetime Warranty H2OFF® Clean Glass Technology is applied to the insidesurface of the glass Backed by a 10-Year Warranty WAMM<sup>®</sup>: We All Make Mistakes<sup>®</sup>! Program

Oil Rubbed Bronze

Copyright© 2019 Foremost Groups, Inc. All Rights Reserved. All dimensions are subject to change and variation without notice.