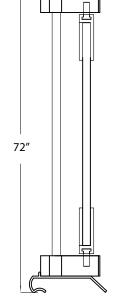

## **PIVOT SWING SHOWER DOOR**

Model# CVSW3572-CL-OR

FITS OPENING 32-1/2" TO 34-1/2"W X 72"H Clear Glass Oil Rubbed Bronze Finish 1/4" tempered safety glass An anodized aluminum frame Through-the-glass knob Up to 1/2'' adjustment for out of square walls Doors are backed by a Limited Lifetime Warranty H2OFF® Clean Glass Technology is applied to the insidesurface of the glass Backed by a 10-Year Warranty WAMM<sup>®</sup>: We All Make Mistakes<sup>®</sup>! Program