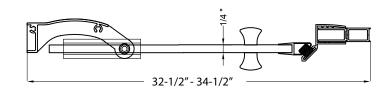

## **PIVOT SWING SHOWER DOOR**

Model# CVSW3572-CL-OR

FITS OPENING 32-1/2" TO 34-1/2"W X 72"H Clear Glass Oil Rubbed Bronze Finish 1/4" tempered safety glass An anodized aluminum frame Through-the-glass knob Up to 1/2'' adjustment for out of square walls Doors are backed by a Limited Lifetime Warranty H2OFF® Clean Glass Technology is applied to the insidesurface of the glass Backed by a 10-Year Warranty WAMM<sup>®</sup>: We All Make Mistakes<sup>®</sup>! Program