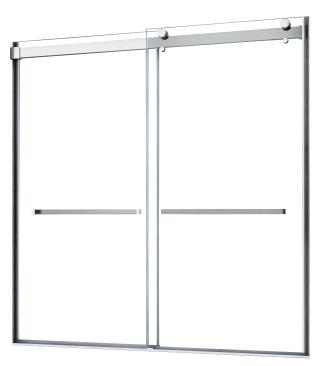

## **LAGOON**<sup>™</sup> COLLECTION

## 5/16" FRAMELESS DOUBLE ROLLER TUB DOOR

Model #: LGDR6063-CL-SV

FITS OPENING: 55" to 59"W x 63"H ENTRY WALK-THROUGH OPENING: 23 1/2" - 27 1/2"

**Clear Glass** 

Silver Finish

5/16" tempered safety glass

Smooth operating rollers in coordinating finish

Two towel bars

Two operating panels

An elegantly styled header

H2OFF<sup>®</sup> clean glass technology is applied to the inside surface of the glass. Backed by a 5-Year Warranty,

WAMM<sup>®</sup>: We All Make Mistakes<sup>®</sup>! Program