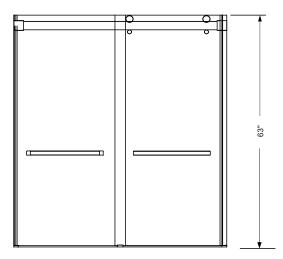

## 5/16" FRAMELESS DOUBLE ROLLER TUB DOOR

Model #: LGDR6063-CL-SV

FITS OPENING: 55" to 59"W x 63"H ENTRY WALK-THROUGH OPENING: 23 1/2" - 27 1/2"

**Clear Glass** 

Silver Finish

5/16" tempered safety glass

Smooth operating rollers in coordinating finish