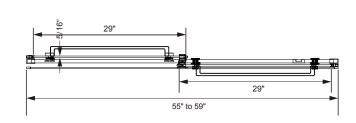

## 5/16" FRAMELESS DOUBLE ROLLER TUB DOOR

Model #: LGDR6063-CL-SV

FITS OPENING: 55" to 59"W x 63"H ENTRY WALK-THROUGH OPENING: 23 1/2" - 27 1/2"

**Clear Glass** 

Silver Finish

5/16" tempered safety glass

Smooth operating rollers in coordinating finish