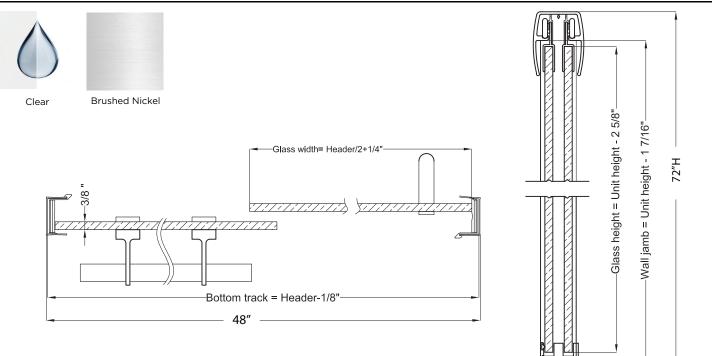

## FITS OPENING 44" TO 48"W X 72"H

Clear Glass Brushed Nickel Finish 3/8" tempered safety glass Through-the-glass towel bar and C-Pull handle An elegantly styled header Safe Slider™ clip keeps doors gliding smooth Up to 3/4" adjustment for out of square walls H2OFF® Clean Glass Technology is applied to the inside surface of the glass. Backed by a 5-Year Warranty WAMM<sup>®</sup>: We All Make Mistakes<sup>®</sup>! Program