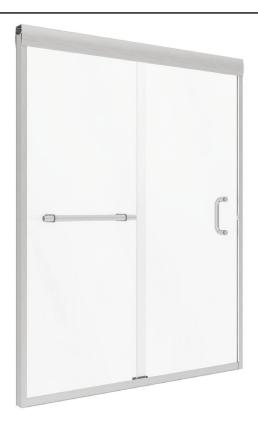

## MARINA<sup>™</sup> COLLECTION

## FRAMELESS SLIDING SHOWER DOOR

Model# MRSS4872-CL-BN

## FITS OPENING 44" TO 48"W X 72"H

Clear Glass Brushed Nickel Finish 3/8" tempered safety glass Through-the-glass towel bar and C-Pull handle An elegantly styled header Safe Slider™ clip keeps doors gliding smooth Up to 3/4" adjustment for out of square walls H2OFF® Clean Glass Technology is applied to the inside surface of the glass. Backed by a 5-Year Warranty WAMM<sup>®</sup>: We All Make Mistakes<sup>®</sup>! Program