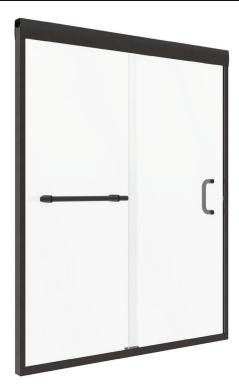

## FRAMELESS SLIDING SHOWER DOOR

Model# MRSS4872-CL-OR

## FITS OPENING 44" TO 48"W X 72"H

Clear Glass Oil Rubbed Bronze Finish 3/8" tempered safety glass Through-the-glass towel bar and C-Pull handle An elegantly styled header Safe Slider™ clip keeps doors gliding smooth Up to 3/4" adjustment for out of square walls H2OFF® Clean Glass Technology is applied to the inside surface of the glass. Backed by a 5-Year Warranty