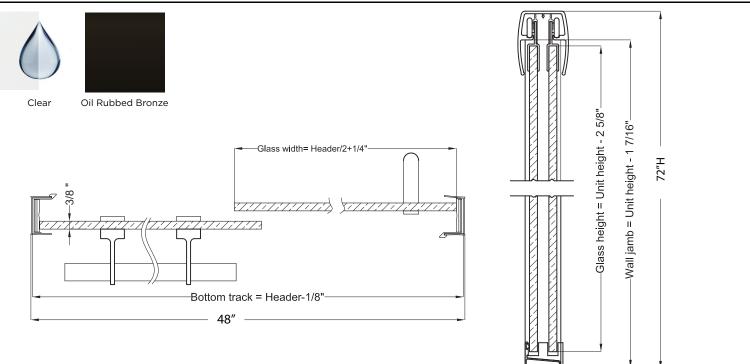

## FITS OPENING 44" TO 48"W X 72"H

Clear Glass Oil Rubbed Bronze Finish 3/8" tempered safety glass Through-the-glass towel bar and C-Pull handle An elegantly styled header Safe Slider™ clip keeps doors gliding smooth Up to 3/4" adjustment for out of square walls H2OFF® Clean Glass Technology is applied to the inside surface of the glass. Backed by a 5-Year Warranty