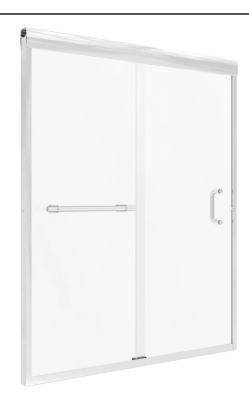

## MARINA<sup>™</sup> COLLECTION

## FRAMELESS SLIDING SHOWER DOOR

Model# MRSS4872-CL-SV

## FITS OPENING 44" TO 48"W X 72"H

**Clear Glass** 

Silver Finish

3/8" tempered safety glass

Through-the-glass towel bar and C-Pull handle

An elegantly styled header

Safe Slider™ clip keeps doors gliding smooth

Up to 3/4" adjustment for out of square walls

H2OFF<sup>®</sup> Clean Glass Technology is applied to the inside surface of the glass. Backed by a 5-Year Warranty

WAMM<sup>®</sup>: We All Make Mistakes<sup>®</sup>! Program