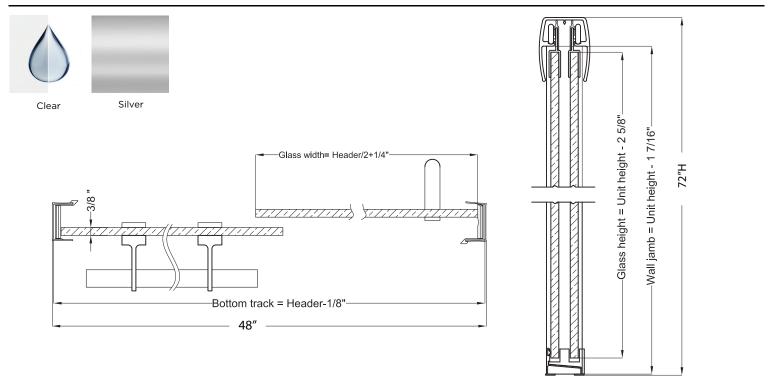

## FITS OPENING 44" TO 48"W X 72"H

**Clear Glass** 

Silver Finish

3/8" tempered safety glass

Through-the-glass towel bar and C-Pull handle

An elegantly styled header

Safe Slider™ clip keeps doors gliding smooth

Up to 3/4" adjustment for out of square walls

H2OFF<sup>®</sup> Clean Glass Technology is applied to the inside surface of the glass. Backed by a 5-Year Warranty

WAMM<sup>®</sup>: We All Make Mistakes<sup>®</sup>! Program