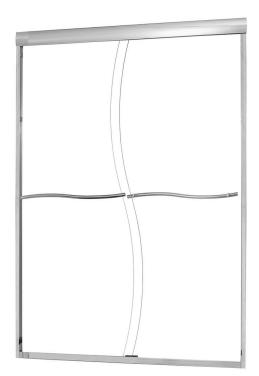

## FRAMELESS S-CUT SLIDING SHOWER DOOR

Model# MRSS4872-CS-BN

FITS OPENING 46" TO 48"W x 72"H

Clear Glass Brushed Nickel Finish 3/8" S-Cut tempered safety glass Through-the-glass decorative towel bars An elegantly styled header Safe Slider™ clip keeps doors gliding smooth Up to 3/4" adjustment for out of square walls H2OFF® Clean Glass Technology is applied to the inside surface of the glass. Backed by a 5-Year Warranty WAMM®: We All Make Mistakes®! Program