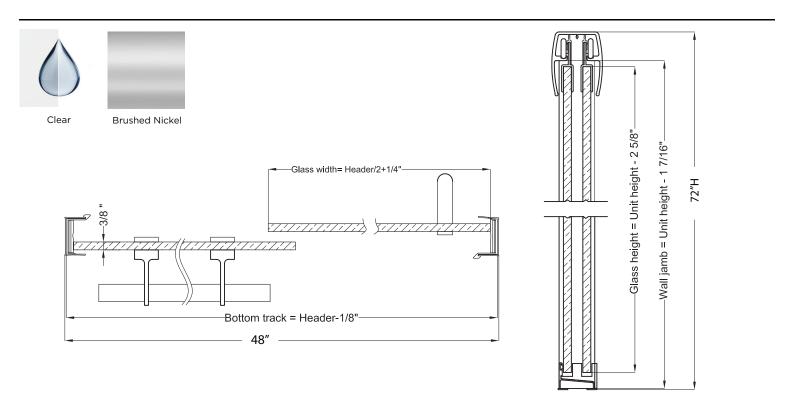

## FRAMELESS S-CUT SLIDING SHOWER DOOR

Model# MRSS4872-CS-BN

FITS OPENING 46" TO 48"W x 72"H

Clear Glass Brushed Nickel Finish 3/8" S-Cut tempered safety glass Through-the-glass decorative towel bars An elegantly styled header Safe Slider™ clip keeps doors gliding smooth Up to 3/4" adjustment for out of square walls H2OFF® Clean Glass Technology is applied to the inside surface of the glass. Backed by a 5-Year Warranty WAMM®: We All Make Mistakes®! Program