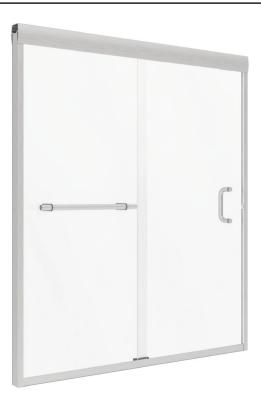

## FRAMELESS SLIDING SHOWER DOOR

Model# MRSS6072-CL-BN

## FITS OPENING 56" TO 60"W X 72"H

Clear Glass Brushed Nickel Finish 3/8" tempered safety glass Through-the-glass towel bar and C-Pull handle An elegantly styled header Safe Slider™ clip keeps doors gliding smooth Up to 3/4" adjustment for out of square walls H2OFF® Clean Glass Technology is applied to the inside surface of the glass. Backed by a 5-Year Warranty WAMM®: We All Make Mistakes®! Program