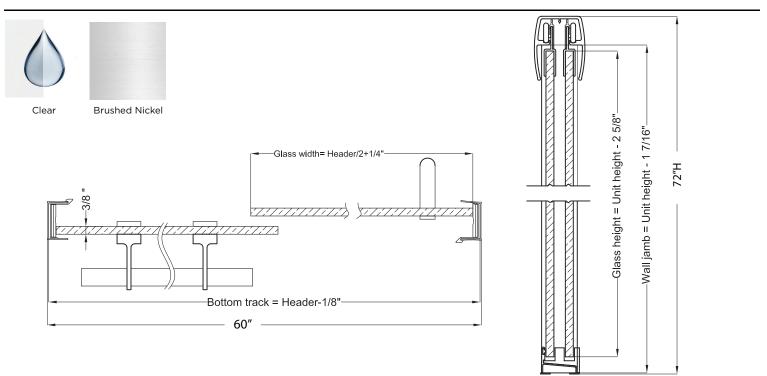

## FITS OPENING 56" TO 60"W X 72"H

Clear Glass Brushed Nickel Finish 3/8" tempered safety glass Through-the-glass towel bar and C-Pull handle An elegantly styled header Safe Slider™ clip keeps doors gliding smooth Up to 3/4" adjustment for out of square walls H2OFF® Clean Glass Technology is applied to the inside surface of the glass. Backed by a 5-Year Warranty WAMM®: We All Make Mistakes®! Program