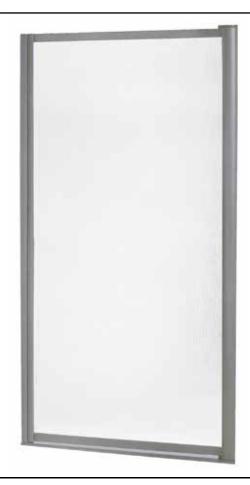

## FRAMED PIVOT SWING SHOWER DOOR

## Model# TDSW3365-RN-BN

## FITS OPENING 31" TO 33"W X 65"H

## Rain Glass

- Brushed Nickel Finish
- Tempered safety glass
- An anodized aluminum frame
- Integrated door handle
- Full length magnetic closure
- Flexible orientation right or left hand pivot
- Up to 1/2" adjustment for out of square walls
- Doors are backed by a Limited Lifetime Warranty
- WAMM<sup>®</sup>: We All Make Mistakes<sup>®</sup>! Program