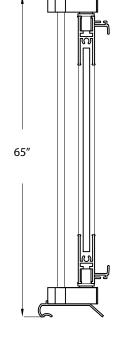

## FRAMED PIVOT SWING SHOWER DOOR

## Model# TDSW3365-RN-BN

## FITS OPENING 31" TO 33"W X 65"H

## Rain Glass

- Brushed Nickel Finish
- Tempered safety glass
- An anodized aluminum frame
- Integrated door handle
- Full length magnetic closure
- Flexible orientation right or left hand pivot
- Up to 1/2" adjustment for out of square walls
- Doors are backed by a Limited Lifetime Warranty
- WAMM<sup>®</sup>: We All Make Mistakes<sup>®</sup>! Program





Rain Brus

Brushed Nickel





Copyright© 2019 Foremost Groups, Inc. All Rights Reserved. All dimensions are subject to change and variation without notice.