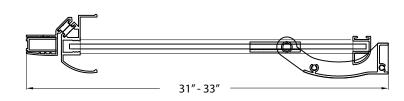

## FRAMED PIVOT SWING SHOWER DOOR

## Model# TDSW3365-RN-BN

## FITS OPENING 31" TO 33"W X 65"H

## Rain Glass

- Brushed Nickel Finish
- Tempered safety glass
- An anodized aluminum frame
- Integrated door handle
- Full length magnetic closure
- Flexible orientation right or left hand pivot
- Up to 1/2" adjustment for out of square walls
- Doors are backed by a Limited Lifetime Warranty
- WAMM<sup>®</sup>: We All Make Mistakes<sup>®</sup>! Program





Rain Brus

Brushed Nickel





Copyright© 2019 Foremost Groups, Inc. All Rights Reserved. All dimensions are subject to change and variation without notice.