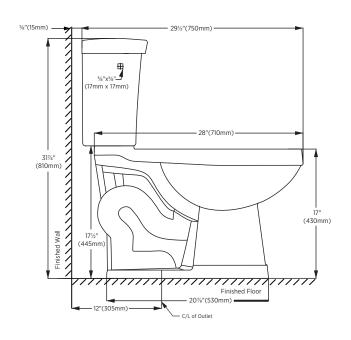

ous china
- 6.0Lpf / 1.6Gpf
- Elongated 17" chair height ADA bowl
- · Chrome tank lever
- · Siphon jet flush action
- 2" Fully glazed ball pass trapway
- 3" flapper valve
- 12" rough-in
- Total package with slow-close toilet seat, wax ring, and floor bolts included
- 100% factory flush tested



415mm (W) x 750mm (D) x 810mm (H) 16¾" (W) x 29½" (D) x 31½" (H)

## **Compliance Certifications:**

Meets or exceeds the following specs:

- IAPMO cUPC
- ASME A112.19.2 / CSA B45.1-2013
- ANSI A117.1 & ADA Guidelines
- MaP tested 1000g









Important: Dimensions of fixtures are nominal and may vary within the range of tolerances established by ANSI standard A112.19.2. These measurements are subject to change or cancellation. No responsibility is assumed for use of superseded or voided pages.