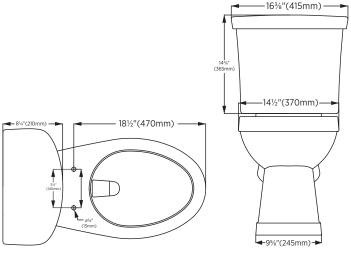

s china
- 6.0Lpf / 1.6Gpf
- Elongated 17" chair height ADA bowl
- · Chrome tank lever
- · Siphon jet flush action
- 2" Fully glazed ball pass trapway
- 3" flapper valve
- 12" rough-in
- Total package with slow-close toilet seat, wax ring, and floor bolts included
- 100% factory flush tested



415mm (W) x 750mm (D) x 810mm (H) 16¾" (W) x 29½" (D) x 31½" (H)

## **Compliance Certifications:**

Meets or exceeds the following specs:

- IAPMO cUPC
- ASME A112.19.2 / CSA B45.1-2013
- ANSI A117.1 & ADA Guidelines
- MaP tested 1000g









Important: Dimensions of fixtures are nominal and may vary within the range of tolerances established by ANSI standard A112.19.2. These measurements are subject to change or cancellation. No responsibility is assumed for use of superseded or voided pages.