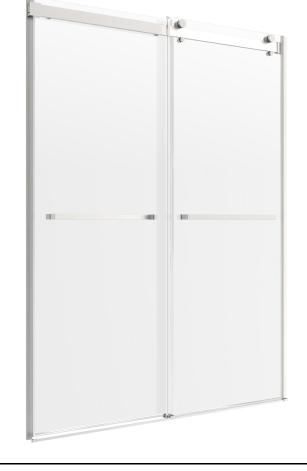

## 5/16" FRAMELESS DOUBLE ROLLER SHOWER DOOR

Model #: LGDR4876-CL-BN

FITS OPENING: 43" to 47"W x 76"H

ENTRY WALK-THROUGH OPENING: 17 1/2" - 21 1/2"

Clear Glass

**Brushed Nickel Finish** 

5/16" tempered safety glass

Smooth operating rollers in coordinating finish

Two towel bars

Two operating panels

An elegantly styled header

H2OFF® clean glass technology is applied to the inside surface of the glass. Backed by a 5-Year Warranty.