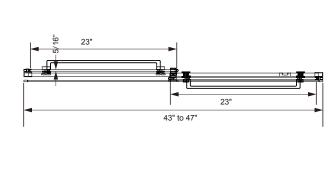

## 5/16" FRAMELESS DOUBLE ROLLER SHOWER DOOR

Model #: LGDR4876-CL-BN

FITS OPENING: 43" to 47"W x 76"H

ENTRY WALK-THROUGH OPENING: 17 1/2" - 21 1/2"

Clear Glass

**Brushed Nickel Finish** 

5/16" tempered safety glass