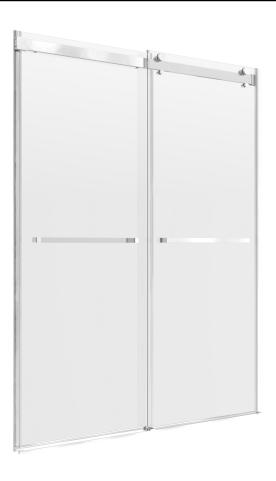

## **LAGOON**<sup>™</sup> COLLECTION

## 5/16" FRAMELESS DOUBLE ROLLER SHOWER DOOR

Model #: LGDR4876-CL-SV

FITS OPENING: 43" to 47"W x 76"H ENTRY WALK-THROUGH OPENING: 17 1/2" - 21 1/2"

**Clear Glass** 

Silver Finish

5/16" tempered safety glass

Smooth operating rollers in coordinating finish

Two towel bars

Two operating panels

An elegantly styled header

H2OFF<sup>®</sup> clean glass technology is applied to the inside surface of the glass. Backed by a 5-Year Warranty.