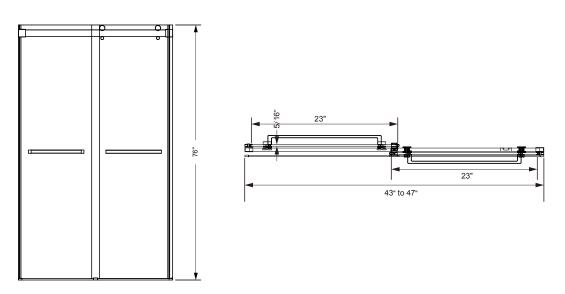

## 5/16" FRAMELESS DOUBLE ROLLER SHOWER DOOR

Model #: LGDR4876-CL-SV

FITS OPENING: 43" to 47"W x 76"H ENTRY WALK-THROUGH OPENING: 17 1/2" - 21 1/2"

**Clear Glass** 

Silver Finish

5/16" tempered safety glass