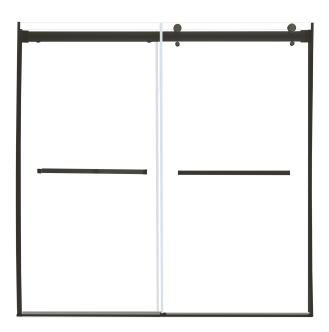

## 5/16" FRAMELESS DOUBLE ROLLER TUB DOOR

Model #: LGDR6063-CL-MB

FITS OPENING: 55" to 59"W x 63"H ENTRY WALK-THROUGH OPENING: 23 1/2" - 27 1/2"

**Clear Glass** 

Matte Black Finish

5/16" tempered safety glass

Smooth operating rollers in coordinating finish

Two towel bars

Two operating panels

An elegantly styled header

H2OFF<sup>®</sup> Clean Glass Technology is applied to the inside surface of the glass. Backed by a 5-Year Warranty

WAMM<sup>®</sup>: We All Make Mistakes<sup>®</sup>! Program

Clear Glass

Matte Black

© 2022 FGI Industries, Ltd. | CRAFT + MAIN™, LAGOON™, H2OFF® and logo designs are trademarks or registered trademarks of FGI Industries, Ltd. USA: www.craftandmain.com | CANADA: www.craftandmain.ca