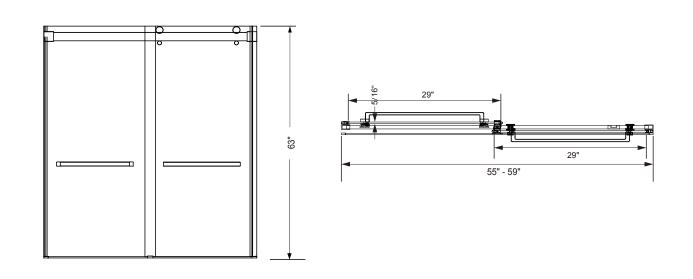

## 5/16" FRAMELESS DOUBLE ROLLER TUB DOOR

Model #: LGDR6063-CL-MB

FITS OPENING: 55" to 59"W x 63"H ENTRY WALK-THROUGH OPENING: 23 1/2" - 27 1/2"

**Clear Glass** 

Matte Black Finish

5/16" tempered safety glass