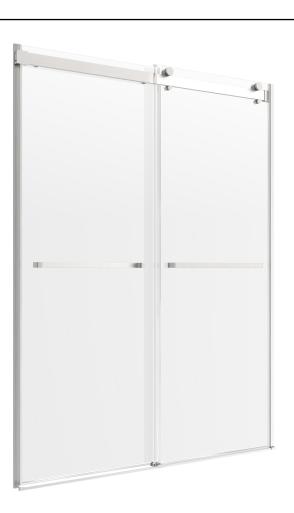

## 5/16" FRAMELESS DOUBLE ROLLER SHOWER DOOR

Model #: LGDR6076-CL-BN

FITS OPENING: 55" to 59"W x 76"H ENTRY WALK-THROUGH OPENING: 23 1/2" - 27 1/2"

**Clear Glass** 

**Brushed Nickel Finish** 

5/16" tempered safety glass

Smooth operating rollers in coordinating finish

Two towel bars

Two operating panels

An elegantly styled header

H2OFF<sup>®</sup> Clean Glass Technology is applied to the inside surface of the glass. Backed by a 5-Year Warranty,