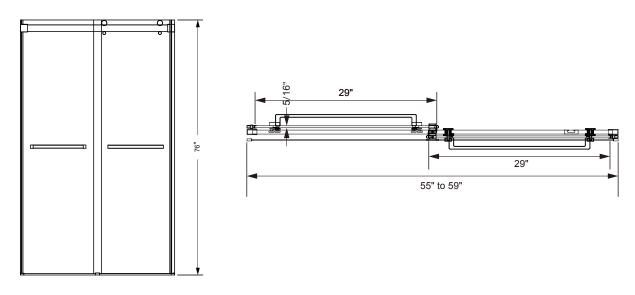

## 5/16" FRAMELESS DOUBLE ROLLER SHOWER DOOR

Model #: LGDR6076-CL-BN

FITS OPENING: 55" to 59"W x 76"H ENTRY WALK-THROUGH OPENING: 23 1/2" - 27 1/2"

**Clear Glass** 

**Brushed Nickel Finish** 

5/16" tempered safety glass