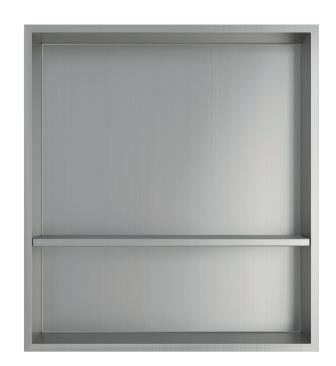

## MODEL #: N2022S-SS 19 3/4"W x 3 3/4"D x 21 3/4"H NICHE BRUSHED STAINLESS

\*FITS JETCOAT® CORE SHOWER WALLS

Interior Dimensions 19 3/4" W x 3 3/4" D x 21 3/4" H

Overall Dimensions 20 11/16" W x 3 3/4" D x 22 11/16" H

Made of US ASTM standard 304 Stainless Steel and Corrosion Resistant

Recessed Wall Niche Leak-Free and Waterproof

Convenient and Space Saving Storage

Includes One Built-In Shelf

Easily Install and Mount into Wall Opening