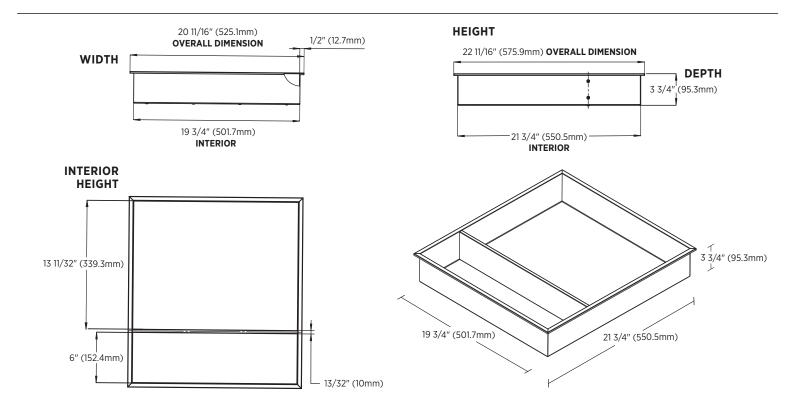

## MODEL #: N2022S-SS 19 3/4"W x 3 3/4"D x 21 3/4"H NICHE BRUSHED STAINLESS

\*FITS JETCOAT® CORE SHOWER WALLS

Interior Dimensions 19 3/4" W x 3 3/4" D x 21 3/4" H

Overall Dimensions 20 11/16" W x 3 3/4" D x 22 11/16" H